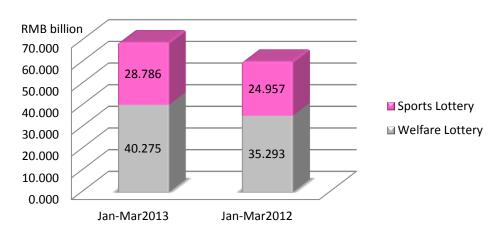

# China Lottery Performance Total Lottery Sales for Jan to Mar 2013 Up 18.0% YOY

## Jan-Mar 2013 Lottery Sales

Jan-Mar 2013 Lottery Sales by Type

Jan-Mar 2013 Vs Jan-Mar 2012 Lottery Sales in Mainland China

|                          | 2013        | 2012        | Change (%) |
|--------------------------|-------------|-------------|------------|
|                          | RMB/Billion | RMB/Billion |            |
| Welfare Lottery          | 40.275      | 35.293      | +14.1      |
| - Lotto                  | 29.469      | 25.447      | +15.8      |
| - Instant Scratch Card   | 4.162       | 5.031       | -17.3      |
| - Video Lottery Terminal | 6.644       | 4.815       | +38.0      |
| Sport Lottery            | 28.786      | 24.957      | +15.3      |
| - Lotto                  | 18.226      | 14.765      | +23.4      |
| - Instant Scratch Card   | 3.900       | 4.459       | -12.5      |
| - Single Match Game      | 6.659       | 5.733       | +16.2      |
| Total                    | 69.061      | 60.250      | +14.6      |