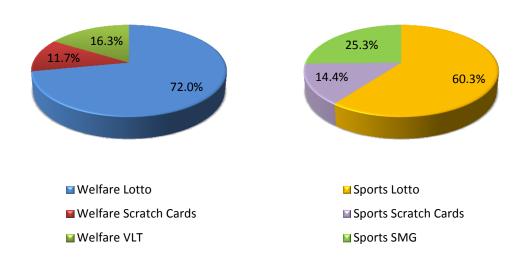

### **Mar 2013 Lottery Sales**

Mar 2013 Lottery Sales by Type

Mar 2013 Vs Mar 2012 Lottery Sales in Mainland China

|                          | 2013        | 2012        | Change (%) |
|--------------------------|-------------|-------------|------------|
|                          | RMB/Billion | RMB/Billion |            |
| Welfare Lottery          | 15.699      | 13.637      | +15.1      |
| - Lotto                  | 11.301      | 9.767       | +15.7      |
| - Instant Scratch Card   | 1.843       | 2.029       | -9.2       |
| - Video Lottery Terminal | 2.555       | 1.841       | +38.8      |
| Sport Lottery            | 11.638      | 9.942       | +17.1      |
| - Lotto                  | 7.012       | 5.731       | +22.4      |
| - Instant Scratch Card   | 1.681       | 1.849       | -9.1       |
| - Single Match Game      | 2.945       | 2.363       | +24.6      |
| Total                    | 27.337      | 23.579      | +15.9      |