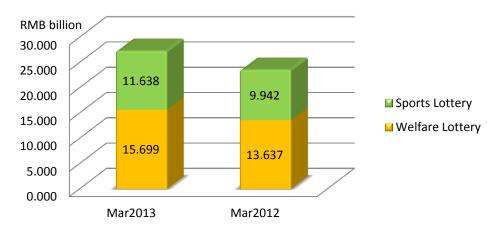

#### China Lottery Performance Total Lottery Sales for Mar 2013 Up 15.9% YOY

### **Mar 2013 Lottery Sales**

Mar 2013 Lottery Sales by Type

Mar 2013 Vs Mar 2012 Lottery Sales in Mainland China

|                          | 2013        | 2012        | Change (%) |
|--------------------------|-------------|-------------|------------|
|                          | RMB/Billion | RMB/Billion |            |
| Welfare Lottery          | 15.699      | 13.637      | +15.1      |
| - Lotto                  | 11.301      | 9.767       | +15.7      |
| - Instant Scratch Card   | 1.843       | 2.029       | -9.2       |
| - Video Lottery Terminal | 2.555       | 1.841       | +38.8      |
| Sport Lottery            | 11.638      | 9.942       | +17.1      |
| - Lotto                  | 7.012       | 5.731       | +22.4      |
| - Instant Scratch Card   | 1.681       | 1.849       | -9.1       |
| - Single Match Game      | 2.945       | 2.363       | +24.6      |
| Total                    | 27.337      | 23.579      | +15.9      |