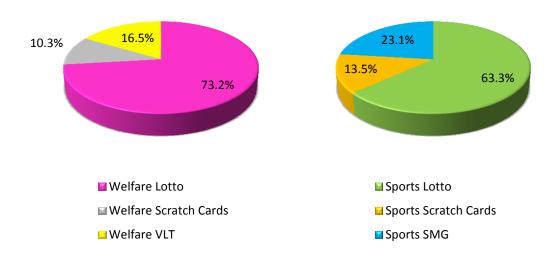

## Jan-Mar 2013 Lottery Sales

Jan-Mar 2013 Lottery Sales by Type

Jan-Mar 2013 Vs Jan-Mar 2012 Lottery Sales in Mainland China

|                          | 2013        | 2012        | Change (%) |
|--------------------------|-------------|-------------|------------|
|                          | RMB/Billion | RMB/Billion |            |
| Welfare Lottery          | 40.275      | 35.293      | +14.1      |
| - Lotto                  | 29.469      | 25.447      | +15.8      |
| - Instant Scratch Card   | 4.162       | 5.031       | -17.3      |
| - Video Lottery Terminal | 6.644       | 4.815       | +38.0      |
| Sport Lottery            | 28.786      | 24.957      | +15.3      |
| - Lotto                  | 18.226      | 14.765      | +23.4      |
| - Instant Scratch Card   | 3.900       | 4.459       | -12.5      |
| - Single Match Game      | 6.659       | 5.733       | +16.2      |
| Total                    | 69.061      | 60.250      | +14.6      |