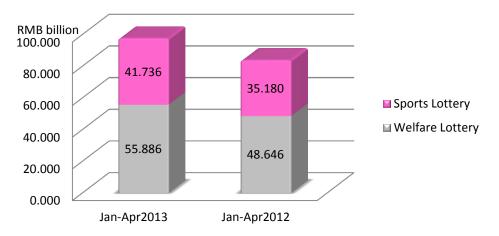

## **China Lottery Performance** Total Lottery Sales for Jan to Apr 2013 Up 16.5% YOY

Jan-Apr 2013 Lottery Sales

|                          | Jan-Apr 2013<br>RMB/Billion | Jan-Apr 2012<br>RMB/Billion | Change (%) |
|--------------------------|-----------------------------|-----------------------------|------------|
| Welfare Lottery          | 55.886                      | 48.646                      | +14.9      |
| - Lotto                  | 40.768                      | 35.024                      | +16.4      |
| - Instant Scratch Card   | 6.064                       | 7.109                       | -14.7      |
| - Video Lottery Terminal | 9.054                       | 6.513                       | +39.0      |
| Sport Lottery            | 41.736                      | 35.180                      | +18.6      |
| - Lotto                  | 25.742                      | 20.307                      | +26.8      |
| - Instant Scratch Card   | 5.608                       | 6.263                       | -10.5      |
| - Single Match Game      | 10.385                      | 8.609                       | +20.6      |
| Total                    | 97.622                      | 83.826                      | +16.5      |

\*Source: Ministry of Finance