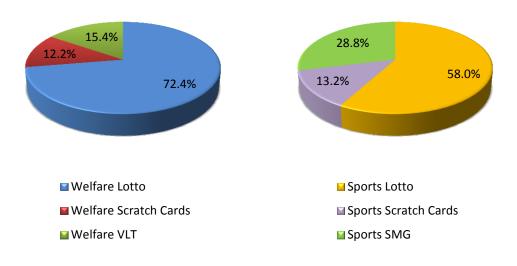

## Apr 2013 Welfare & Sports Lottery Market Share by Type

|                          | Apr 2013<br>RMB/Billion | Apr 2012<br>RMB/Billion | Change (%) |
|--------------------------|-------------------------|-------------------------|------------|
| Welfare Lottery          | 15.611                  | 13.353                  | +16.9      |
| - Lotto                  | 11.299                  | 9.577                   | +18.0      |
| - Instant Scratch Card   | 1.902                   | 2.078                   | -8.5       |
| - Video Lottery Terminal | 2.410                   | 1.698                   | +41.9      |
| Sport Lottery            | 12.950                  | 10.223                  | +26.7      |
| - Lotto                  | 7.516                   | 5.542                   | +35.6      |
| - Instant Scratch Card   | 1.708                   | 1.805                   | -5.4       |
| - Single Match Game      | 3.726                   | 2.876                   | +29.6      |
| Total                    | 28.561                  | 23.576                  | +21.1      |