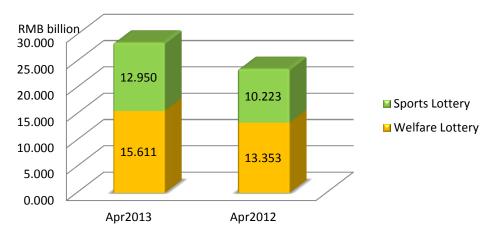

# China Lottery Performance Total Lottery Sales for Apr 2013 Up 21.1% YOY

Apr 2013 Lottery Sales

## Apr 2013 Welfare & Sports Lottery Market Share by Type

|                          | Apr 2013<br>RMB/Billion | Apr 2012<br>RMB/Billion | Change (%) |
|--------------------------|-------------------------|-------------------------|------------|
| Welfare Lottery          | 15.611                  | 13.353                  | +16.9      |
| - Lotto                  | 11.299                  | 9.577                   | +18.0      |
| - Instant Scratch Card   | 1.902                   | 2.078                   | -8.5       |
| - Video Lottery Terminal | 2.410                   | 1.698                   | +41.9      |
| Sport Lottery            | 12.950                  | 10.223                  | +26.7      |
| - Lotto                  | 7.516                   | 5.542                   | +35.6      |
| - Instant Scratch Card   | 1.708                   | 1.805                   | -5.4       |
| - Single Match Game      | 3.726                   | 2.876                   | +29.6      |
| Total                    | 28.561                  | 23.576                  | +21.1      |

### Apr 2013 vs Apr 2012 Lottery Sales in Mainland China

\*Source: Ministry of Finance

**Attachment** 