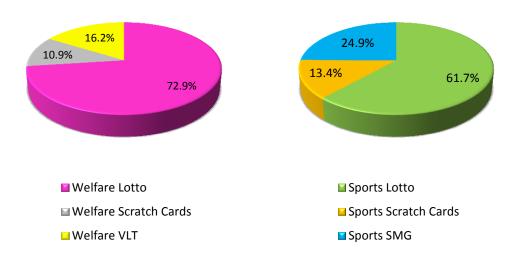

## **China Lottery Performance** Total Lottery Sales for Jan to Apr 2013 Up 16.5% YOY

Jan-Apr 2013 Lottery Sales

|                          | Jan-Apr 2013<br>RMB/Billion | Jan-Apr 2012<br>RMB/Billion | Change (%) |
|--------------------------|-----------------------------|-----------------------------|------------|
| Welfare Lottery          | 55.886                      | 48.646                      | +14.9      |
| - Lotto                  | 40.768                      | 35.024                      | +16.4      |
| - Instant Scratch Card   | 6.064                       | 7.109                       | -14.7      |
| - Video Lottery Terminal | 9.054                       | 6.513                       | +39.0      |
| Sport Lottery            | 41.736                      | 35.180                      | +18.6      |
| - Lotto                  | 25.742                      | 20.307                      | +26.8      |
| - Instant Scratch Card   | 5.608                       | 6.263                       | -10.5      |
| - Single Match Game      | 10.385                      | 8.609                       | +20.6      |
| Total                    | 97.622                      | 83.826                      | +16.5      |